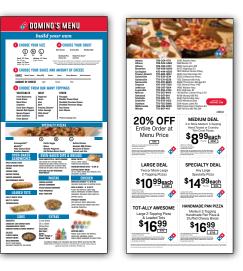

# MENUS

#### **TRI-FOLD MENUS**

- Prints weekly for quick turn around
- Tri-fold size fits conveniently in menu stands
- Dual purpose for in-store use and EDDM mailings
- Economically Priced
- FDA compliant with options, pricing and calories listed
- Available without calories and prices upon request
- Add photos to coupons for an additional charge
- English or Bilingual layouts availableEDDM Compatible

#### **BI-FOLD MENUS**

- Compact size, excellent choice for boxtopping or handout
- Budget friendly
- Two offers or no offers
- Fits conveniently in menu stand

### **1 OR 2 SIDED MENU BOXTOPS**

60#, 9.5" x 11", 4/0 Color

- Convenient oversized boxtopper with full menu
- One sided no coupons
- Our least expensive menu
- Available with or without an address panel