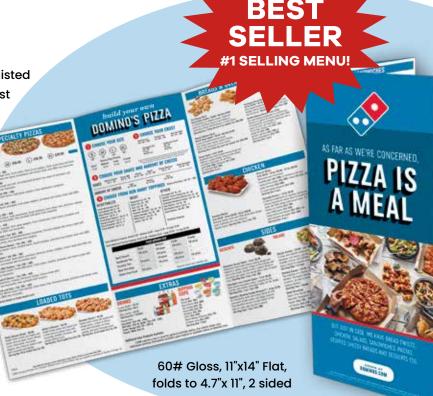

#### **TRI-FOLD MENUS**

- Prints weekly for quick turn around
- Tri-fold size fits conveniently in menu stands
- Dual purpose for in-store use and EDDM mailings
- Economically Priced
- FDA compliant with options, pricing and calories listed
- Available without calories and prices upon request
- Add photos to coupons for an additional charge
- English or Bilingual layouts availableEDDM Compatible