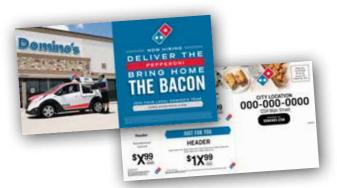

#### **Two Now Hiring Plans to Choose From**

#### 9"x 6" 1st Class Mail Postcards

This specially designed 9"x6" 1st class postcard focuses on three ways to apply and lists benefits & positions available at Domino's". Mail small quantities on a regular schedule so you always have a steady stream of applicants ready to be hired. Target people that live within 1 mile of the store and when possible, focus on people living in apartments (multifamily dwellings) or mail current customers from your store database. Typical quantity is 400 mailers per store, twice a month on A&B weeks. Rotate the stores in your plan every 3 months.

#### 11" x 6" Every Door Direct Mail Postcard

This designed 11" x 6" EDDM postcard has all the above design features plus room for 3 additional coupons. You choose the carrier routes within your delivery and service area. Typical quantities are 2,500 per mailing for 2 to 4 weeks depending on your needs.

### **NOW HIRING**