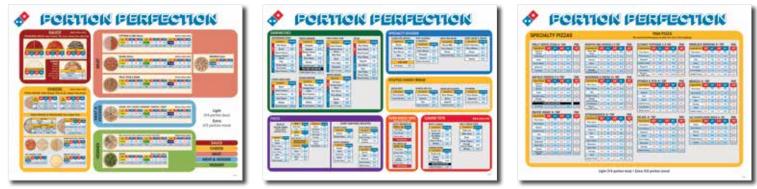

#### **PORTION CHARTS / JOB AIDS**

#### Choose Any Size - All are Laminated

• 18" x 12" • 24" x 18" • 36" x 24" • Custom Sizes Also Available Quick turn-around – The perfect tool to increase efficiency!

#### Comes in set of 3