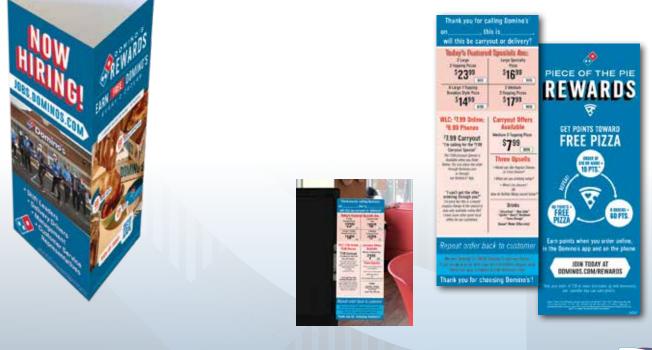

#### MONITOR TALKERS

Monitor Talkers are a perfect source for training your employees how to navigate through a phone order

- 3" x 8" Card displaying promos & specials
- Comes with a clear plastic self-adhesive holder clip
- Attaches to side of POS monitor
- Customize to fit your needs