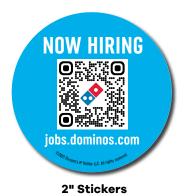

### Ready To Ship Stickers Now Hiring 2" Round Sticker

2,500 per roll

Print Custom Stickers in different shapes & sizes. Ross will design any creative. The possibilities are endless!