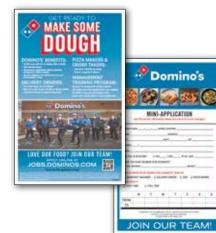

#### **Two Now Hiring Plans to Choose From**

#### 9"x 6" 1st Class Mail Postcards

This specially designed 9"x6" 1st class postcard focuses on three ways to apply and lists benefits & positions available at Domino's". Mail small quantities on a regular schedule so you always have a steady stream of applicants ready to be hired. Target people that live within 1 mile of the store and when possible, focus on people living in apartments (multifamily dwellings) or mail current customers from your store database. Typical quantity is 400 mailers per store, twice a month on A&B weeks. Rotate the stores in your plan every 3 months.

#### 11" x 6" Every Door Direct Mail Postcard

This designed 11" x 6" EDDM postcard has all the above design features plus room for 3 additional coupons. You choose the carrier routes within your delivery and service area. Typical quantities are 2,500 per mailing for 2 to 4 weeks depending on your needs.

### **NOW HIRING**

#### Do not wait until you are short staffed!

Add Mini Apps 

OR Codes to any print products

- · Staffing up doesn't have to be hard! Make it easy with a Recruitment Boxtop.
- Pizza Box Ad Promotion is the most cost effective way to deliver your message inside local customers' homes, dorms and offices while their sales barrier is down.
- · Mail a menu or postcard with mini app for hiring potential.
- Add a Hiring QR Code to every printed piece.