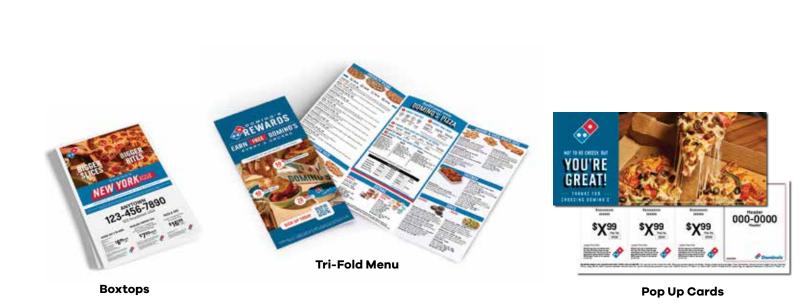

# THE LASER TEAM **Small Quantities...**

Now Avaiabe!

Small quantities, standard 5-7 day turnaround after art approval.

- Boxtops 5.375" x 8.5" (Qty 250 to 5,000)
- Flyers 8.5"x 11" (Qty 250 to 2,500)
- Pop-Up Cards 2.625" x 6" (Qty 250 to 5,000)
- Tri-fold 11" x 14" (Qty 250 to 2,500)

- Postcards 6" x 4" (Qty 250 to 5,000)
- Postcards 11" x 6" (Qty 250 to 2,500)
- Postcards 11" x 8.5" (Qty 250 to 2,500)
- Posters 11" x 17" (Qty 5 to 500)

### **1 OR 2 SIDED MENU BOXTOPS**

60#, 9.5" x 11", 4/0 Color

- Convenient oversized boxtopper with full menu
- One sided no coupons
- Our least expensive menu
- Available with or without an address panel

# BOXTOPS

- 2 Different sizes available
- 1 or 2 Sided available
- Reach your audience at home
- Keep offers in front of your best customers
- Bounce back marketing with every order
- Inexpensive way to get the word out about relocating, boost weeks, fundraising and more
- Choose any creative & different layouts

#### **POP-UP CARDS**

- 9pt Matte Cover, UV Front Side, 2.625" x 6", 2 sided
- Slides in the front lip of all pizza boxes
- Sturdier paper holds up in purses and wallets
- Economical for many uses