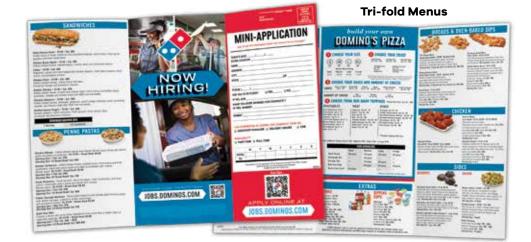

#### **TRI-FOLD MENUS**

- Prints weekly for quick turn around
- Tri-fold size fits conveniently in menu stands
- Dual purpose for in-store use and EDDM mailings
- Economically Priced
- FDA compliant with options, pricing and calories listed
- Available without calories and prices upon request
- Add photos to coupons for an additional charge
- English or Bilingual layouts availableEDDM Compatible

#### Do not wait until you are short staffed!

Add Mini Apps 

OR Codes to any print products

- · Staffing up doesn't have to be hard! Make it easy with a Recruitment Boxtop.
- Pizza Box Ad Promotion is the most cost effective way to deliver your message inside local customers' homes, dorms and offices while their sales barrier is down.
- · Mail a menu or postcard with mini app for hiring potential.
- Add a Hiring QR Code to every printed piece.