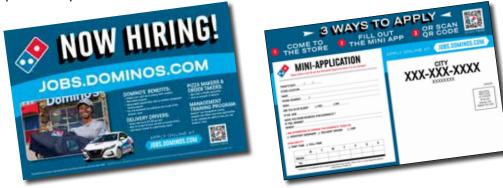

#### 9"x 6" 1st Class Mail Postcards

This specially designed 9"x6" 1st class postcard focuses on three ways to apply and lists benefits & positions available at Domino's". Mail small quantities on a regular schedule so you always have a steady stream of applicants ready to be hired. Target people that live within 1 mile of the store and when possible, focus on people living in apartments (multifamily dwellings) or mail current customers from your store database. Typical quantity is 400 mailers per store, twice a month on A&B weeks. Rotate the stores in your plan every 3 months.

#### 11" x 6" Every Door Direct Mail Postcard

This designed 11" x 6" EDDM postcard has all the above design features plus room for 3 additional coupons. You choose the carrier routes within your delivery and service area. Typical quantities are 2,500 per mailing for 2 to 4 weeks depending on your needs.