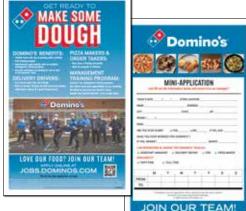

#### **Two Now Hiring Plans to Choose From**

#### 9"x 6" 1st Class Mail Postcards

This specially designed 9"x6" 1st class postcard focuses on three ways to apply and lists benefits & positions available at Domino's". Mail small quantities on a regular schedule so you always have a steady stream of applicants ready to be hired. Target people that live within 1 mile of the store and when possible, focus on people living in apartments (multifamily dwellings) or mail current customers from your store database. Typical quantity is 400 mailers per store, twice a month on A&B weeks. Rotate the stores in your plan every 3 months.

#### 11" x 6" Every Door Direct Mail Postcard

This designed 11" x 6" EDDM postcard has all the above design features plus room for 3 additional coupons. You choose the carrier routes within your delivery and service area. Typical quantities are 2,500 per mailing for 2 to 4 weeks depending on your needs.