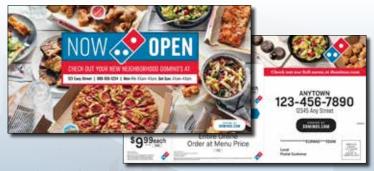

# POSTCARDS

#### 11" X 6" POSTCARDS

- A practical choice for delivering your message
- Use these to do your own EDDM or you can do your own database.
- Use for Grand Openings, Competitive Intrusion & more
- Choose any creative & 6 different layouts
- Heavier 9pt stock & taller dimensions stand out against standard envelopes in the mail
- Front UV coating makes images pop
- EDDM Compatible

#### 11" X 8.5" POSTCARDS

- · Lots of space to display your partial menu with calories and pricing
- 4 or 6 coupons
- Choose any creative & 4 different layouts
- BIG 11" x 8 ½" size is perfect for Grand Opening Mailers & EDDM
- Heavier 9pt matte stock
- Front UV coating makes images pop
- EDDM Compatible